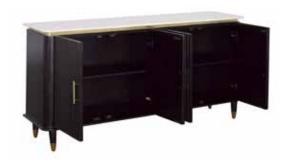

## **Hervey Bay**

Construction: Glued & Nailed

Top: Marble

Floor Glides: Nylon

Tip-Over Restraint Kit Included?: Yes

Warranty: 1 year

**Certifications:** TSCA Title VI Compliant

(Formerly CARB II Compliant)

**Assembly Required?:** Yes **Replacement Parts:** None