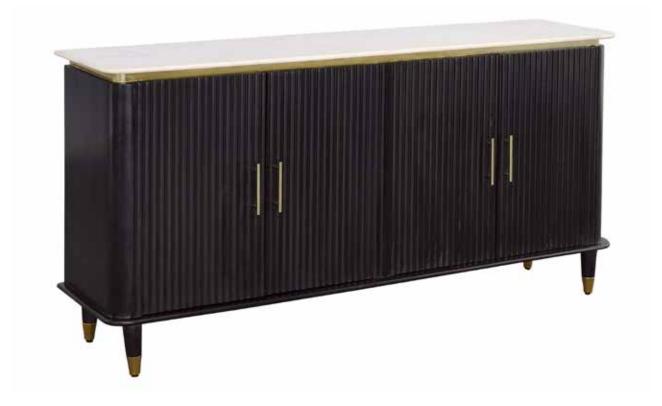

## **Hervey Bay**

## **Dimensions:**

|                    |      | Overall Width: |     | Weight:   | Shipping<br>Weight: | Finish:              |
|--------------------|------|----------------|-----|-----------|---------------------|----------------------|
| Four Door Credenza | 31½" | 63"            | 16" | 160½ lbs. | 182 lbs.            | Carlyle Black & Gold |

Construction: Glued & Nailed

Top: Marble

Floor Glides: Nylon

Tip-Over Restraint Kit Included?: Yes

Warranty: 1 year

**Certifications:** TSCA Title VI Compliant

(Formerly CARB II Compliant)

**Assembly Required?:** Yes **Replacement Parts:** None