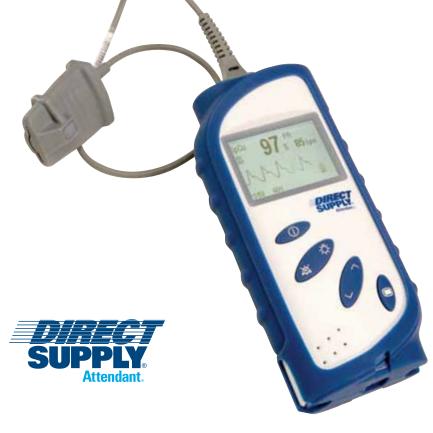

## **Attendant® Handheld Pulse Oximeter**

Durably designed for Senior Living and backed by a 3-year warranty!

**The Direct Supply® Attendant® Handheld Pulse Oximeter** provides quick and reliable measurements of arterial oxygen saturation  $(SpO_2)$ , and also displays pulse rate. The data is displayed on the large, easy-to-read screen in either waveform or large numeric formats. It's portable, handheld and provides quick, accurate readings so you can provide superior resident care.

### **Unique Features**

- Built-in probe storage helps protect probe when not in use
- Optional sock-style probe design is ultra-durable compared to traditional clamp-style probes
- Easy-to-use buttons allow you to effortlessly navigate the menu and turn alarms on and off
- Includes protective silicone boot
- Comes standard with four AA batteries; optional rechargeable battery pack and charger base also available