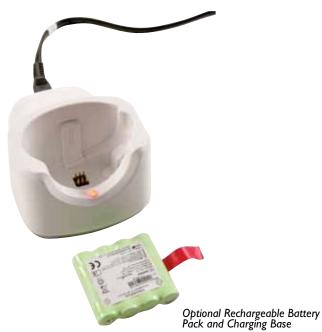

# Attendant® Handheld Pulse Oximeter Rechargeable Battery Pack and Charging Base

**The Direct Supply® Attendant® Handheld Pulse Oximeter Rechargeable Battery Pack and Charging Base** allows you to convert your Attendant Handheld Pulse Oximeter from disposable alkaline batteries to a rechargeable nickel metal hydride battery pack. Your handheld pulse oximeter will still provide fast, accurate, comfortable SpO<sub>2</sub> and pulse rate readings, but with the Rechargeable Battery Pack and Charging Base, now you simply dock the pulse oximeter in the handy charging station and it will be automatically recharged – no need to remove and replace batteries on a regular basis anymore!

## Rechargeable Battery Pack and Charger Base Features

- Battery pack is fully recharged in 4 hours, 80% charged in 2.5 hours
- · Battery pack lasts for 30 hours of use before needing to be recharged
- 1-year warranty
- Indicator light shows when the pulse oximeter is charging in the docking station
- Base, battery pack, power cord and user's manual come packaged as a kit (#16666); rechargeable battery packs are also available separately (#16667)