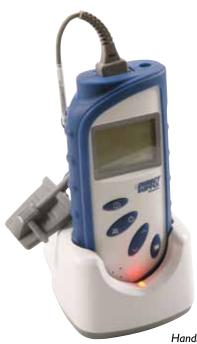

# Attendant® Handheld Pulse Oximeter Rechargeable Battery Pack and Charging Base

**The Direct Supply® Attendant® Handheld Pulse Oximeter Rechargeable Battery Pack and Charging Base** allows you to convert your Attendant Handheld Pulse Oximeter from disposable alkaline batteries to a rechargeable nickel metal hydride battery pack. Your handheld pulse oximeter will still provide fast, accurate, comfortable SpO<sub>2</sub> and pulse rate readings, but with the Rechargeable Battery Pack and Charging Base, now you simply dock the pulse oximeter in the handy charging station and it will be automatically recharged – no need to remove and replace batteries on a regular basis anymore!

## Rechargeable Battery Pack and Charger Base Features

- Battery pack is fully recharged in 4 hours, 80% charged in 2.5 hours
- · Battery pack lasts for 30 hours of use before needing to be recharged
- 1-year warranty
- Indicator light shows when the pulse oximeter is charging in the docking station
- Base, battery pack, power cord and user's manual come packaged as a kit (#16666); rechargeable battery packs are also available separately (#16667)