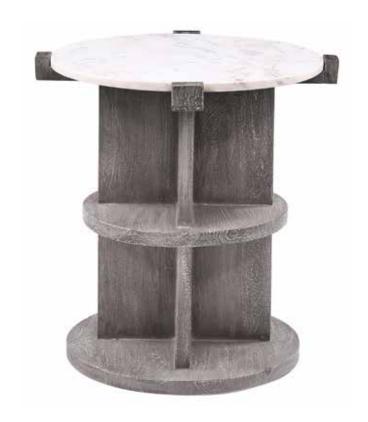

## **Hamersley Range**

## **Dimensions:**

|                 |     | Overall Width: |     | Weight:  | Shipping<br>Weight: | Finish:               |
|-----------------|-----|----------------|-----|----------|---------------------|-----------------------|
| Chairside Table | 21" | 20"            | 20" | 32½ lbs. | 44¼ lbs.            | Lakeport White & Grey |

Construction: Glued & Nailed

**Top:** Marble & Mango **Floor Glides:** Nylon

**Tip-Over Restraint Kit Included?:** No

Warranty: 1 year

**Certifications:** TSCA Title VI Compliant

(Formerly CARB II Compliant)