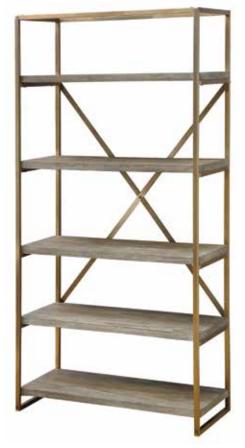

## Saguaro

## **Dimensions:**

|          |       | Overall Width: |       | Weight: | Shipping<br>Weight: | Top Surface<br>Weight Capacity: |
|----------|-------|----------------|-------|---------|---------------------|---------------------------------|
| Bookcase | 71.5" | 35.5"          | 15.5" | 80 lbs. | 95 lbs.             | 170 lbs.                        |

**Construction:** Hardwood and/or medium-density fiberboard joined together with joinery, glue, nails, staples, screws and/or bolts. Frame is powder-coated welded steel.

**Top:** MDF with Pine Veneers **Adjustable Shelves:** No