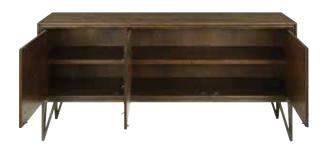

**Construction:** Hardwood and/or medium-density fiberboard joined together with joinery, glue, nails, staples, screws and/or bolts. Legs are powder-coated welded steel.

Top: MDF & Veneers

Adjustable Shelves: Yes

Drawer Slides: N/A

Floor Glides: Nylon

Doors: Fir & MDF with Birch Veneers

Tip-Over Restraint Kit Included?: N/A

Warranty: 1 Year

**Certifications:** TSCA Title VI Compliant (formerly CARB II)

Assembly Required?: Yes