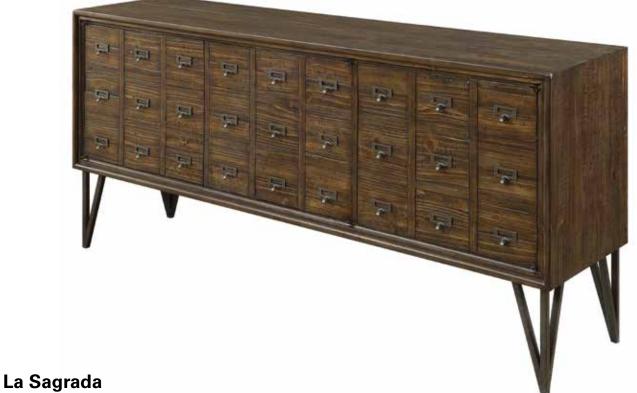

## Dimensions:

|                 |       | Overall<br>Width: |     | Weight: | Shipping<br>Weight: | Top Surface<br>Weight Capacity: |
|-----------------|-------|-------------------|-----|---------|---------------------|---------------------------------|
| 3-Door Credenza | 29.5" | 64"               | 16" | 84 lbs. | 96 lbs.             | 110 lbs.                        |

**Construction:** Hardwood and/or medium-density fiberboard joined together with joinery, glue, nails, staples, screws and/or bolts. Legs are powder-coated welded steel.

Top: MDF & Veneers

Adjustable Shelves: Yes

Drawer Slides: N/A

Floor Glides: Nylon

Doors: Fir & MDF with Birch Veneers

Tip-Over Restraint Kit Included?: N/A

Warranty: 1 Year

**Certifications:** TSCA Title VI Compliant (formerly CARB II)

Assembly Required?: Yes

Finish: Oxford Distressed Brown

Leg Height: 10.2"

**Replacement Parts:** Door Magnets, Hinges, Handles **Flatpack?:** N/A

▲ WARNING: Do not sit or stand on the unit. Doing so could cause bodily harm to the resident and/or caregiver. NOTE: This unit cannot be customized.