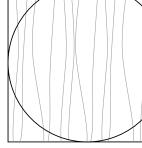

## **Veneer Tabletops**











Sunburst

Straight

Box Matched

Reverse Box Matched

## **Specifications:**

| Veneer<br>Materials | Edge Materials | Edge Profile  | Finish Details                                                                 | Substrate Material             | Top Thickness | Assembly<br>Required                                                     | Hardware<br>Included                                                 | Shipping<br>Details    | Warranty |
|---------------------|----------------|---------------|--------------------------------------------------------------------------------|--------------------------------|---------------|--------------------------------------------------------------------------|----------------------------------------------------------------------|-------------