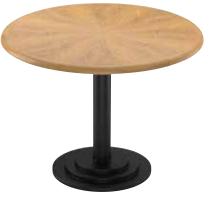

## **Specifications:**

| Veneer<br>Materials | Edge Materials | Edge Profile  | Finish Details                                                                 | Substrate Material             | Top Thickness | Assembly<br>Required                                                     | Hardware<br>Included                                                 | Shipping<br>Details    | Warranty |
|---------------------|----------------|---------------|--------------------------------------------------------------------------------|--------------------------------|---------------|--------------------------------------------------------------------------|----------------------------------------------------------------------|------------------------|----------|
| Maple               | Maple          | Half-Bullnose | All wood and veneer<br>are covered in a<br>durable catalyzed<br>lacquer finish | Premium Grade<br>Particleboard | 1.25"         | Assembly to<br>compatible pedestal<br>base required<br>(sold separately) | No, mounting<br>hardware sold<br>with base only<br>(sold separately) | Ships in box on pallet | 1-Year   |

**NOTE:** Bullnose edge will match veneer finish **NOTE:** All product numbers shown in straight grain finish