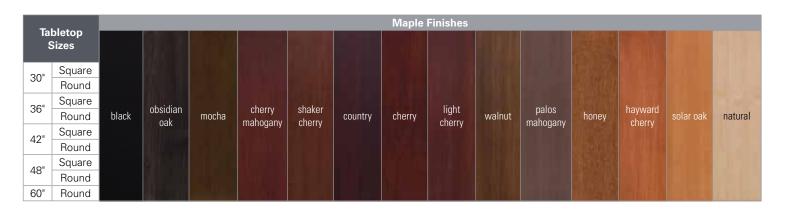

## **Specifications:**

| Veneer<br>Materials | Edge Materials | Edge Profile  | Finish Details                                                                 | Substrate Material             | Top Thickness | Assembly<br>Required                                                     | Hardware<br>Included                                                 | Shipping<br>Details    | Warranty |
|---------------------|----------------|---------------|--------------------------------------------------------------------------------|--------------------------------|---------------|--------------------------------------------------------------------------|----------------------------------------------------------------------|------------------------|----------|
| Maple               | Maple          | Half-Bullnose | All wood and veneer<br>are covered in a<br>durable catalyzed<br>lacquer finish | Premium Grade<br>Particleboard | 1.25"         | Assembly to<br>compatible pedestal<br>base required<br>(sold separately) | No, mounting<br>hardware sold<br>with base only<br>(sold separately) | Ships in box on pallet | 1-Year   |

**NOTE:** Bullnose edge will match veneer finish **NOTE:** All product numbers shown in straight grain finish