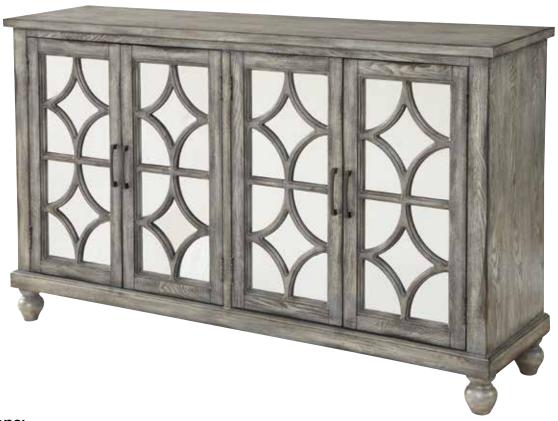

## **Dimensions:**

**Palatka** 

|                 |     |     |     | Weight:  | Shipping<br>Weight: | Top Surface<br>Weight Capacity: |
|-----------------|-----|-----|-----|----------|---------------------|---------------------------------|
| 4-Door Credenza | 35" | 60" | 15" | 121 lbs. | 143 lbs.            | 140 lbs.                        |

Construction: Hardwood and/or medium-density fiberboard joined together with joinery, glue, nails,

staples, screws and/or bolts Top: MDF with Ash Veneers Adjustable Shelves: No

Drawer Slides: N/A Floor Glides: Nylon **Doors:** MDF & Mirror

Tip-Over Restraint Kit Included?: Yes

Warranty: 1 Year

**Certifications:** TSCA Title VI Compliant (formerly CARB II)

**Assembly Required?:** Yes

Finish: Catskill Grey

Leg Height: 4"

Replacement Parts: Feet, Levelers, Hinges, Door

Magnets, Handles

Flatpack?: No

△ WARNING: Do not sit or stand on the unit. Doing so could cause bodily harm to the resident and/or caregiver.

NOTE: This unit cannot be customized.