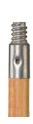

SKU: FG636400LAC

60" WOOD BROOM HANDLE, METAL TIP, 15/16", LACQUERED

60" Broom Handle FG636400 is a broom handle with a threaded tip. Lacquered wood handle. Threaded metal tip.

## FEATURES & BENEFITS

- Threaded tip broom handle.
- Lacquered wood handle.
- Threaded metal tip.