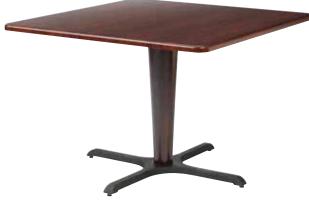

## **Thermolaminate Tabletops**

## **Specifications:**

| Thermolaminate | Substrate                                     | Top       | Assembly                                                                    | Hardware                                                             | Shipping               | Warranty |
|----------------|-----------------------------------------------|-----------|-----------------------------------------------------------------------------|----------------------------------------------------------------------|------------------------|----------|
| Material       | Material                                      | Thickness | Required                                                                    | Included                                                             | Details                |          |
| Vinyl          | Premium Grade<br>Medium-Density<br>Fiberboard | 1.25"     | Assembly<br>required to<br>compatible<br>pedestal base<br>(sold separately) | No, mounting<br>hardware sold<br>with base only<br>(sold separately) | Ships in box on pallet | 1-Year   |