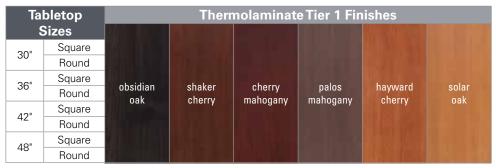

## **Thermolaminate Tabletops**

## **Specifications:**

| Thermolaminate | Substrate                                     | Top       | Assembly                                                                    | Hardware                                                             | Shipping               | Warranty |
|----------------|-----------------------------------------------|-----------|-----------------------------------------------------------------------------|----------------------------------------------------------------------|------------------------|----------|
| Material       | Material                                      | Thickness | Required                                                                    | Included                                                             | Details                |          |
| Vinyl          | Premium Grade<br>Medium-Density<br>Fiberboard | 1.25"     | Assembly<br>required to<br>compatible<br>pedestal base<br>(sold separately) | No, mounting<br>hardware sold<br>with base only<br>(sold separately) | Ships in box on pallet | 1-Year   |