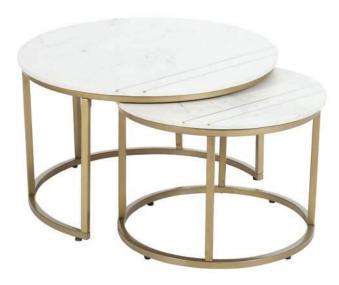

## **Dimensions:**

|                                    | Overall<br>Height: | Overall Width: | Overall Depth: | Weight: | Shipping Weight: | Top Surface<br>Weight Capacity: | Finish                |
|------------------------------------|--------------------|----------------|----------------|---------|------------------|---------------------------------|-----------------------|
| Nesting Coffee<br>Table (Set of 2) | 19"                | 30"            | 30"            | 100 lbs | 119 lbs          | -                               | Kayla White &<br>Gold |
| Nesting Coffee<br>Table (Set of 2) | 19"                | 30"            | 30"            | 100 lbs | 116 lbs          | -                               | Kyle Black & Gold     |

Construction: Base is powder-coated welded steel

bolted to the top surface

Top: Marble

Floor Glides: Leveler Plastic

Warranty: 1 Year

**Certifications:** TSCA Title VI Compliant (Formerly

CARB II Compliant)