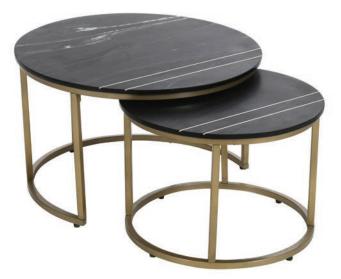

Nesting Coffee Table in Kyle Black & Gold

## **Dimensions:**

|                                    | Overall<br>Height: | Overall Width: | Overall Depth: | Weight: | Shipping Weight: | Top Surface<br>Weight Capacity: | Finish                |
|------------------------------------|--------------------|----------------|----------------|---------|------------------|---------------------------------|-----------------------|
| Nesting Coffee<br>Table (Set of 2) | 19"                | 30"            | 30"            | 100 lbs | 119 lbs          | -                               | Kayla White &<br>Gold |
| Nesting Coffee<br>Table (Set of 2) | 19"                | 30"            | 30"            | 100 lbs | 116 lbs          | -                               | Kyle Black & Gold     |

Construction: Base is powder-coated welded steel

bolted to the top surface

Top: Marble

Floor Glides: Leveler Plastic

Warranty: 1 Year

**Certifications:** TSCA Title VI Compliant (Formerly

CARB II Compliant)