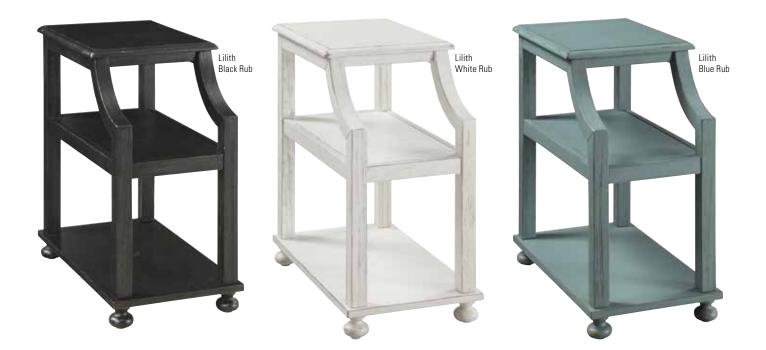

## Assembly Required?: Yes

Finish: Lilith Blue Rub, Lilith Black Rub & Lilith White Rub

Leg Height: 2"

Replacement Parts: Hardware Pack, Feet

Flatpack?: Yes

▲ WARNING: Do not sit or stand on the unit. Doing so could cause bodily harm to the resident and/or caregiver. NOTE: This unit cannot be customized.