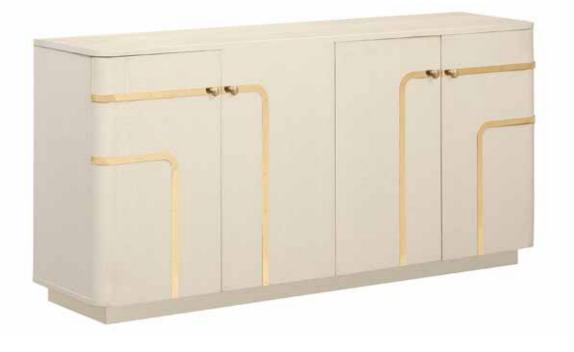

## Crivitz

## **Dimensions:**

|                            | Overall<br>Height: | Overall<br>Width: | Overall<br>Depth: | Weight: | Shipping<br>Weight: | Finish:                    |
|----------------------------|--------------------|-------------------|-------------------|---------|---------------------|----------------------------|
| Crivitz Four Door Credenza | 30¾"               | 63"               | 15¾"              | 166¾ lb | 179 lb              | Chatsworth Cream<br>& Gold |