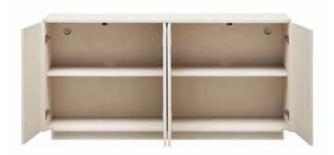

## **Dimensions:**

|                            | Overall<br>Height: | Overall<br>Width: | Overall<br>Depth: | Weight: | Shipping<br>Weight: | Finish:                    |
|----------------------------|--------------------|-------------------|-------------------|---------|---------------------|----------------------------|
| Crivitz Four Door Credenza | 30¾"               | 63"               | 15¾"              | 166¾ lb | 179 lb              | Chatsworth Cream<br>& Gold |

**Construction:** Glued & Nailed

Top: Wood

Floor Glides: Nylon

Tip-Over Restraint Kit Included?: Yes

Warranty: 1 year

**Certifications:** TSCA Title VI Compliant (Formerly CARB II Compliant)

Assembly Required?: No Replacement Parts: None