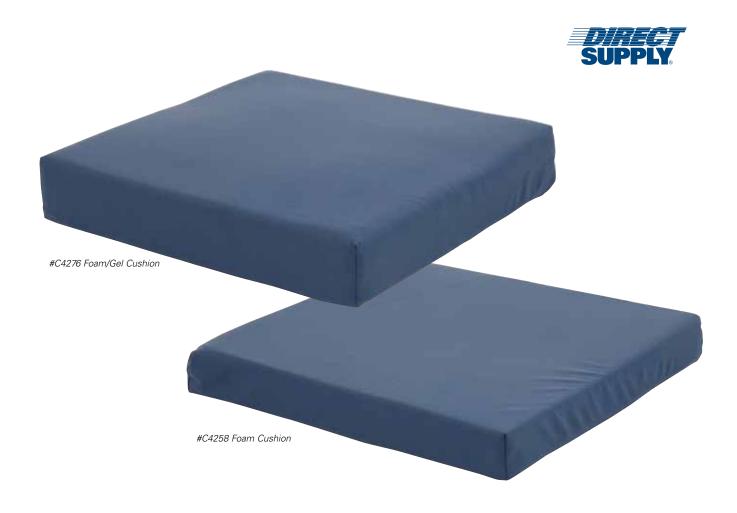

| Specifications |       |        |                            |                                 |
|----------------|-------|--------|----------------------------|---------------------------------|
| Size           |       |        | Cushions                   |                                 |
| Width          | Depth | Height | Basic Flat<br>Foam Cushion | Basic Flat Foam/<br>Gel Cushion |
| 16"            | 16"   | 2"     | #C4258                     | #C4270                          |
|                | 18"   |        | #2RMQ2                     | #2RMQ6                          |
| 18"            | 16"   |        | #C4259                     | #C4271                          |
|                | 18"   |        | #2RMQ3                     | #2RMQ7                          |
| 20"            | 16"   |        | #C4260                     | #C4272                          |
|                | 18"   |        | #2RMQ4                     | #2RMQ8                          |
| 16"            | 16"   | 3"     | #C4264                     | #C4276                          |
| 18"            | 16"   |        | #C4265                     | #C4277                          |
| 20"            | 16"   |        | #C4266                     | #C4278                          |