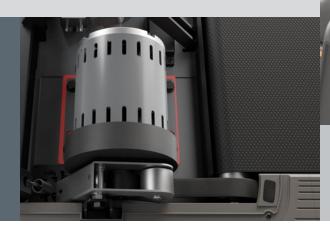

Ultra-low step on height and ergonomically sculpted handrails makes it easy for virtually anyone to get moving.

4.2 HP AC motor with Dynamic Response Drive System fine-tunes response based on footfall pattern for a smooth, consistent workout starting at 0.5 mph. Conveniently placed speed and incline controls provide tactile feedback with each adjustment