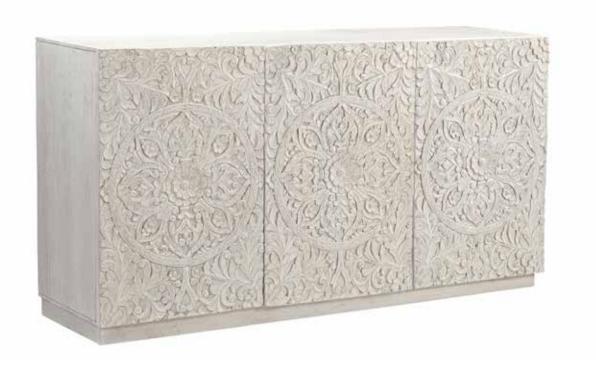

## **Michelic**

## **Dimensions:**

|                     |     | Overall Width: | Overall<br>Depth: | Weight:   | Finish:                     |
|---------------------|-----|----------------|-------------------|-----------|-----------------------------|
| Three Door Credenza | 33" | 63"            | 18"               | 152¾ lbs. | Tripolia<br>Weathered White |