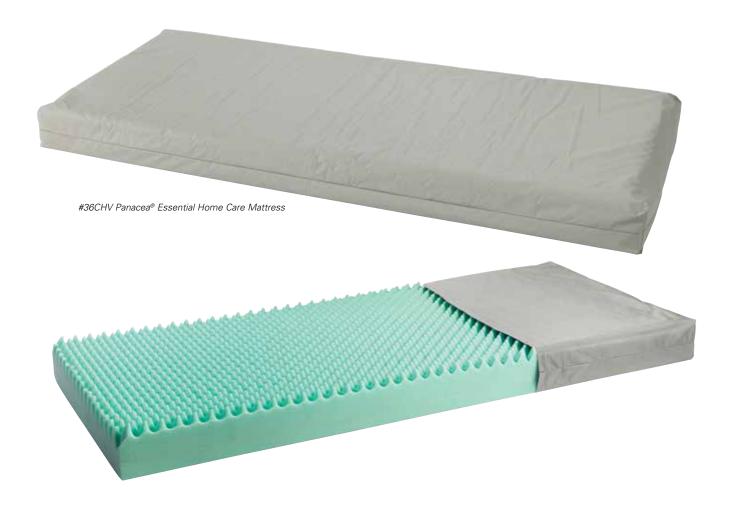

## Panacea® Essential Home Care Mattress

## **Benefits**

- Polyurethane, latex-free, supportive single-layer foam design with convoluted cut-top pattern for enhanced pressure redistribution
- Durable vinyl cover is highly fluid resistant and easy to clean.
- Ships compressed for convenience during transport and delivery

#36CHV Panacea® Essential Home Care Mattress, 6"H - Width: 35 in Length: 80 in

| Specifications    |                                 |
|-------------------|---------------------------------|
| Weight Capacity   | 300 lb.                         |
| Foam Type         | Polyurethane                    |
| Layers            | 1                               |
| Firm Perimeters   | No                              |
| Raised Perimeter  | No                              |
| Heel Slope        | No                              |
| Cover Type        | Fluid resistant vinyl           |
| Mattress Depth    | 6"                              |
| Meets 16 CFR 1633 | Yes                             |
| Limited Warranty  | 1 year on foam, 1 year on cover |