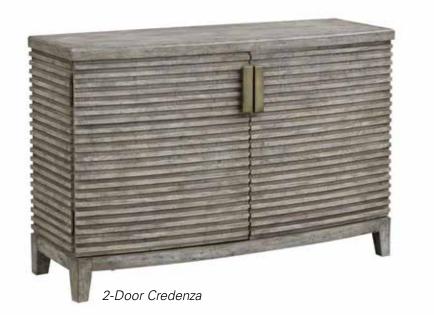

## **Barrett Station**

## **Dimensions:**

|                 | Overall<br>Height: | Overall<br>Width: | Overall<br>Depth: | Weight:     | Shipping<br>Weight: | Top Surface<br>Weight Capacity: |
|-----------------|--------------------|-------------------|-------------------|-------------|---------------------|---------------------------------|
| 2-Door Credenza | 34"                | 50"               | 19"               | 198.54 lbs. | 225.01 lbs.         | 275 lbs.                        |
|                 |                    |                   |                   |             |                     |                                 |

Construction: Nailed & Glued Top: Wood Adjustable Shelves: Yes Drawer Slides: Wood Floor Glides: Leveler Plastic Doors: 2 Tip-Over Restraint Kit Included?: Yes Warranty: 1 Year Certifications: TSCA Title VI Compliant Assembly Required?: No Finish: Frisco Earl Grey Rub
Leg Height: 3.75"
Leg Material: Wood
Replacement Parts: Door Handles, Hinges
Flatpack?: No