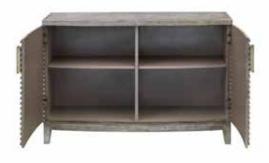

Construction: Nailed & Glued Top: Wood Adjustable Shelves: Yes Drawer Slides: Wood Floor Glides: Leveler Plastic Doors: 2 Tip-Over Restraint Kit Included?: Yes Warranty: 1 Year Certifications: TSCA Title VI Compliant Assembly Required?: No Finish: Frisco Earl Grey Rub
Leg Height: 3.75"
Leg Material: Wood
Replacement Parts: Door Handles, Hinges
Flatpack?: No