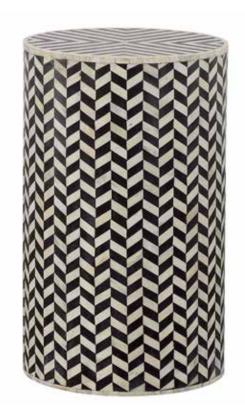

## **Antipolo**

## **Dimensions:**

|                       | Overall<br>Height: |      | Overall<br>Depth: | Weight:  | Shipping<br>Weight: | Finish:                        |
|-----------------------|--------------------|------|-------------------|----------|---------------------|--------------------------------|
| Antipolo Accent Table | 21"                | 12½" | 12½"              | 14½ lbs. | 18¼ lbs.            | Obsidian Black &<br>Bone White |

**Construction:** Glued & Nailed **Top:** MDF, Mango, & Bone

Floor Glides: Nylon

**Tip-Over Restraint Kit Included?:** No

Warranty: 1 year

**Certifications:** TSCA Title VI Compliant

(Formerly CARB II Compliant)