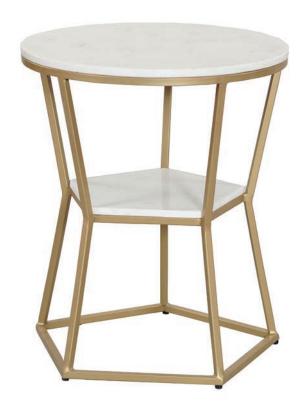

## **New Brighton**

## **Dimensions:**

|                 |     | Overall Width: |     | Weight: | Shipping Weight: | Top Surface Weight Capacity: | Finish                |
|-----------------|-----|----------------|-----|---------|------------------|------------------------------|-----------------------|
| Round End Table | 24" | 20"            | 20" | 39 lbs  | 52 lbs           | -                            | Marigold White & Gold |

**Construction:** Base is powder-coated welded steel

bolted to the top surface

Top: Marble

Floor Glides: Leveler Plastic

Warranty: 1 Year

**Certifications:** TSCA Title VI Compliant (Formerly

CARB II Compliant)