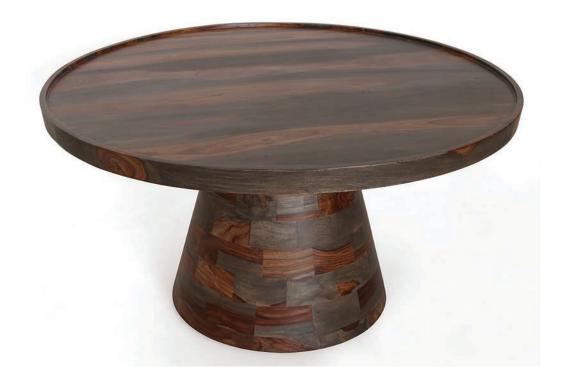

## Lynxville

## **Dimensions:**

|                    |     | Overall Width: |     | Weight: | Shipping Weight: | Top Surface<br>Weight Capacity: | Finish                   |
|--------------------|-----|----------------|-----|---------|------------------|---------------------------------|--------------------------|
| Round Coffee Table | 17" | 34"            | 34" | 65 lbs  | 44 lbs           | -                               | Tuscon Sheesham<br>Brown |

**Construction:** Hardwood and medium density fiberboard joined together with joinery, glue, nails,

staples, screws and bolts **Top:** Sheesham Hardwood

Floor Glides: Leveler Plastic

Warranty: 1 Year

**Certifications:** TSCA Title VI Compliant (Formerly