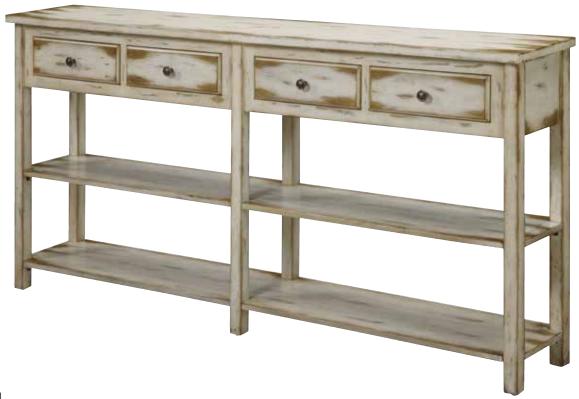

## Besalu

## **Dimensions:**

|                        |       | Overall Width: |     |         | •        | Top Surface<br>Weight Capacity: |
|------------------------|-------|----------------|-----|---------|----------|---------------------------------|
| 4-Drawer Console Table | 34.5" | 72"            | 12" | 88 lbs. | 101 lbs. | 145 lbs.                        |

**Construction:** Hardwood and/or medium-density fiberboard joined together with joinery, glue, nails, staples, screws and/or bolts

Top: MDF

Adjustable Shelves: No Drawer Slides: Wood Slides

Floor Glides: Nylon

**Doors:** MDF with Birch Veneer

**Tip-Over Restraint Kit Included?:** Yes

Warranty: 1 Year

**Certifications:** TSCA Title VI Compliant (formerly

CARB II)

**Assembly Required?:** Yes **Finish:** Ada Antique White