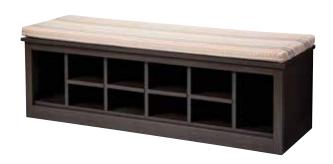

# **Customization:**

The size and configuration of the bench can be customized to fit your needs. A cushion can be added to the bench for an upcharge.