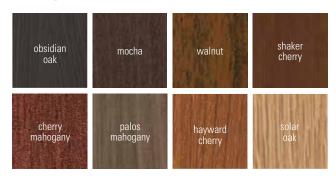

# **Finish Options:**

- Fabric requirement for one chair includes the seat and backrest.
- \* The fabric on the backrest is visible from the rear view of the chair.

  \* The fabric on the backrest is visible from the rear view of the chair.