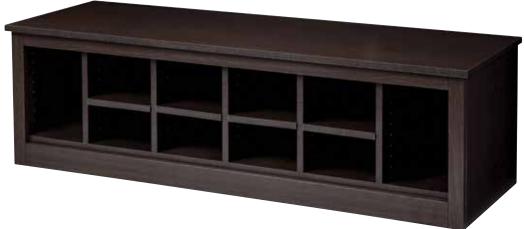

# **Malaga Storage Bench with Cubbies**

| Dimensions:      |          |
|------------------|----------|
| Overall Height:  | 18"      |
| Overall Depth:   | 20"      |
| Overall Width:   | 60"      |
| Seat Height:     | 18"      |
| Seat Depth:      | 20"      |
| Seat Width:      | 60"      |
| Bench Weight:    | 185 lbs. |
| Weight Capacity: | 500 lbs. |
| COM Details*:    | 3½ yds.  |
|                  |          |

# Frames:

34" manufactured wood substrate covered in melamine laminate and edge-banded with 3mm vinyl finish-matched covering. Face panels are MDF substrate covered in thermolaminate for better moisture resistance. All panels are doweled and glued for maximum strength.

# **Shelves:**

Six adjustable shelves are included. The shelves can be adjusted to nine different heights in 1" increments.