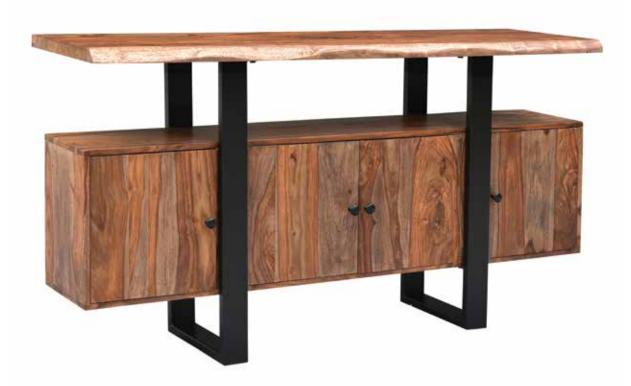

## **El Retiro Console Table**

## **Dimensions:**

|                      | Overall<br>Height: | Overall<br>Width: | Overall<br>Depth: | Weight:  | Shipping<br>Weight: | Top Surface<br>Weight Capacity: |
|----------------------|--------------------|-------------------|-------------------|----------|---------------------|---------------------------------|
| 4-Door Console Table | 32"                | 63"               | 17"               | 140 lbs. | 158 lbs.            | 440 lbs.                        |

**Construction:** Hardwood and/or medium-density fiberboard joined together with joinery, glue, nails, staples, screws, welds and/or bolts. Base is powdercoated welded steel bolted to the case structure.

Top: Wood

Adjustable Shelves: Yes

Drawer Slides: N/A

Floor Glides: Leveler Plastic

Doors: Sheesham

Tip-Over Restraint Kit Included?: Yes

Warranty: 1 Year

Certifications: TSCA Title VI Compliant (formerly

CARB II)

 $\pmb{\triangle}$  **WARNING:** Do not sit or stand on the tabletop or lower shelf. Doing so could cause bodily harm to the resident and/or caregiver.

NOTE: This table cannot be customized.

**Assembly Required?:** Yes **Finish:** Brownstone Nut Brown

Leg Height: 7"

Leg Material: Metal

Replacement Parts: Hardware, Handles, Door Magnets

Flatpack?: Yes