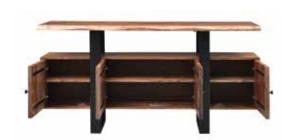

Top: Wood

Adjustable Shelves: Yes

Drawer Slides: N/A

Floor Glides: Leveler Plastic

Doors: Sheesham

Tip-Over Restraint Kit Included?: Yes

Warranty: 1 Year

Certifications: TSCA Title VI Compliant (formerly

Leg Height: 7"

Leg Material: Metal

Replacement Parts: Hardware, Handles, Door Magnets

Flatpack?: Yes