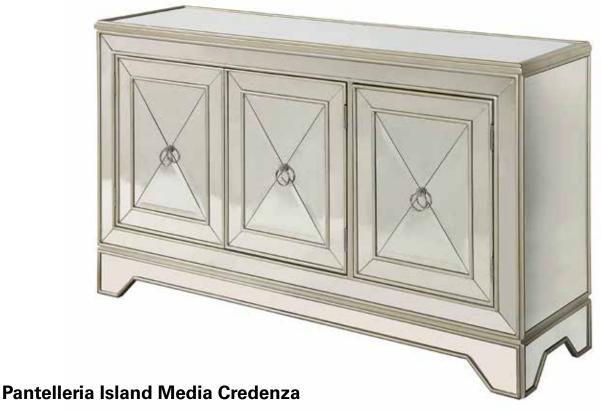

## **Dimensions**:

|                       | Overall<br>Height: |     | Overall<br>Depth: | Weight:  | Shipping<br>Weight: | Top Surface<br>Weight Capacity: |
|-----------------------|--------------------|-----|-------------------|----------|---------------------|---------------------------------|
| 3-Door Media Credenza | 34½"               | 58" | 17½"              | 139 lbs. | 168 lbs.            | 440 lbs.                        |

Doors: Mirror

Tip-Over Restraint Kit Included?: Yes

Warranty: 1 Year

**Certifications:** TSCA Title VI Compliant (formerly CARB II)

Assembly Required?: No

Finish: Prospect Metallic Gold

Leg Height: 2.76"

Leg Material: Wood