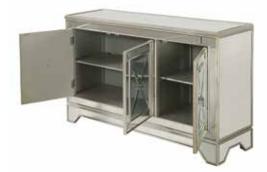

**Construction:** Hardwood and/or medium-density fiberboard joined together with joinery, glue, nails, staples, screws, welds and/or bolts.

Top: Wood

Adjustable Shelves: No

Drawer Slides: N/A

Floor Glides: Leveler Plastic