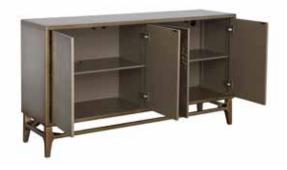

## Cabuyao

## **Dimensions**:

|                    | Overall<br>Height: |     | Overall<br>Depth: | Weight: | Shipping<br>Weight: | Finish:                         |
|--------------------|--------------------|-----|-------------------|---------|---------------------|---------------------------------|
| Four Door Credenza | 33"                | 60" | 16"               | 146 lb  | 162 lb              | Dreamscape Gold<br>& Silverleaf |