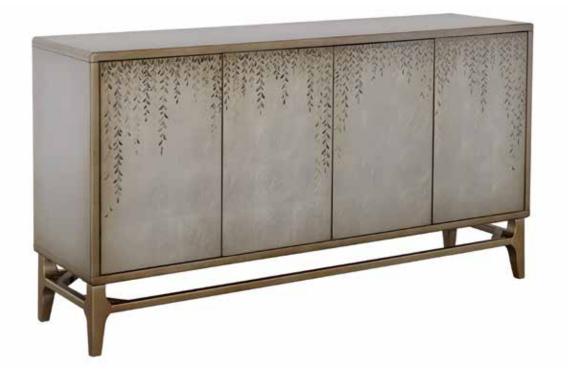

## Cabuyao

## **Dimensions**:

|                    | Overall<br>Height: |     | Overall<br>Depth: | Weight: | Shipping<br>Weight: | Finish:                         |
|--------------------|--------------------|-----|-------------------|---------|---------------------|---------------------------------|
| Four Door Credenza | 33"                | 60" | 16"               | 146 lb  | 162 lb              | Dreamscape Gold<br>& Silverleaf |