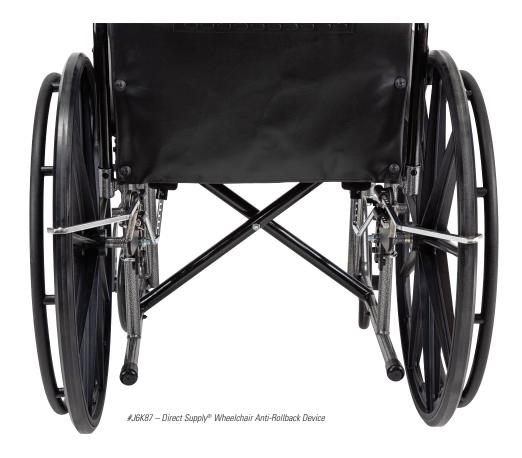

## Direct Supply® Wheelchair Anti-Rollback Device, Multi-Brand Compatible

Tool Free Adjustments

Chair can still be folded with the anti-rollback device installed

## **Benefits**

- Intuitive and quick to install, with compatibility on most standard wheelchairs
- · Brake arms activate automatically when resident stands, eliminating backward movements to improve safety during ingress & egress. Chair operates normally while resident is seated
- Non-intrusive design allows wheelchair to fold for storage without removing device and does not impede a caregiver's stride when walking behind the chair
- Tool-free adjustment of brake bars, counterbalance bars, and spring force to match many wheelchair designs, with quick-release pins won't loosen or come out of adjustment over time!
- · Patent pending

#J6K87 Direct Supply® Wheelchair Anti-Rollback Device