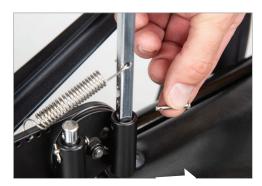

## Direct Supply® Wheelchair Anti-Rollback Device, Multi-Brand Compatible

Tool Free Adjustments

Chair can still be folded with the anti-rollback device installed

## **Benefits**

- Intuitive and quick to install, with compatibility on most standard wheelchairs
- · Brake arms activate automatically when resident stands, eliminating backward movements to improve safety during ingress & egress. Chair operates normally while resident is seated
- Non-intrusive design allows wheelchair to fold for storage without removing device and does not impede a caregiver's stride when walking behind the chair
- Tool-free adjustment of brake bars, counterbalance bars, and spring force to match many wheelchair designs, with quick-release pins won't loosen or come out of adjustment over time!
- · Patent pending