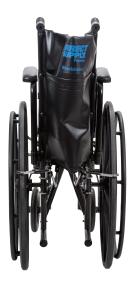

## Direct Supply® Wheelchair Anti-Rollback Device, Multi-Brand Compatible

Tool Free Adjustments

Chair can still be folded with the anti-rollback device installed

## **Benefits**

- Intuitive and quick to install, with compatibility on most standard wheelchairs
- · Brake arms activate automatically when resident stands, eliminating backward movements to improve safety during ingress & egress. Chair operates normally while resident is seated
- Non-intrusive design allows wheelchair to fold for storage without removing device and does not impede a caregiver's stride when walking behind the chair
- Tool-free adjustment of brake bars, counterbalance bars, and spring force to match many wheelchair designs, with quick-release pins won't loosen or come out of adjustment over time!
- · Patent pending

#J6K87 Direct Supply® Wheelchair Anti-Rollback Device