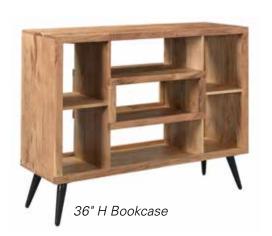

## **Dimensions:**

|                | Overall<br>Height: | Overall Width: | Overall<br>Depth: | Weight: | Shipping<br>Weight: | Top Surface<br>Weight Capacity: |
|----------------|--------------------|----------------|-------------------|---------|---------------------|---------------------------------|
| 36" H Bookcase | 36"                | 47"            | 14"               | 47 lbs. | 80.08 lbs.          | 300 lbs.                        |
| 75" H Bookcase | 75"                | 47"            | 14"               | 47 lbs. | 136.84 lbs.         | 200 lbs.                        |