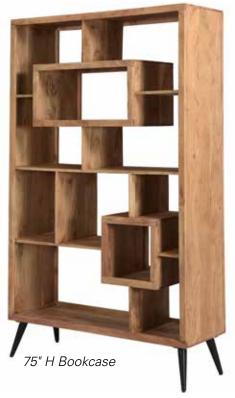

## **Dimensions:**

|                | Overall<br>Height: | Overall Width: | Overall<br>Depth: | Weight: | Shipping<br>Weight: | Top Surface<br>Weight Capacity: |
|----------------|--------------------|----------------|-------------------|---------|---------------------|---------------------------------|
| 36" H Bookcase | 36"                | 47"            | 14"               | 47 lbs. | 80.08 lbs.          | 300 lbs.                        |
| 75" H Bookcase | 75"                | 47"            | 14"               | 47 lbs. | 136.84 lbs.         | 200 lbs.                        |