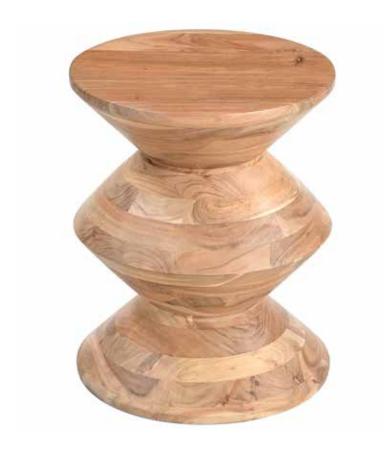

## **Tellesville**

## **Dimensions:**

|           |        | Overall Width: |     | Weight:  | Shipping<br>Weight: | Finish:      |
|-----------|--------|----------------|-----|----------|---------------------|--------------|
| End Table | 191⁄2" | 16"            | 16" | 40¾ lbs. | 48¼ lbs.            | Luca Natural |

Construction: Glued & Nailed

Top: Acacia

Floor Glides: Nylon

**Tip-Over Restraint Kit Included?:** No

Warranty: 1 year

**Certifications:** TSCA Title VI Compliant

(Formerly CARB II Compliant)

**Assembly Required?:** No **Replacement Parts:** None