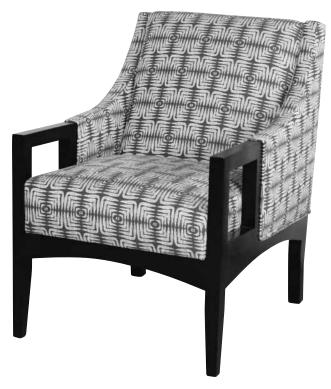

# Sloan Lake Lounge Chair

## Sloan Lake Lounge Chair Dimensions:

| Overall Height:  | 35½"     |
|------------------|----------|
| Overall Depth:   | 36½"     |
| Overall Width:   | 26"      |
| Seat Height:     | 18"      |
| Seat Depth:      | 21"      |
| Seat Width:      | 22"      |
| Arm Height:      | 24"      |
| Chair Weight:    | 80 lbs.  |
| Weight Capacity: | 300 lbs. |
| COM Details*:    | 5 yds.   |
|                  |          |