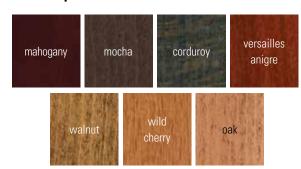

## Sloan Lake Lounge Chair Dimensions:

| Overall Height:  | 35½"     |
|------------------|----------|
| Overall Depth:   | 36½"     |
| Overall Width:   | 26"      |
| Seat Height:     | 18"      |
| Seat Depth:      | 21"      |
| Seat Width:      | 22"      |
| Arm Height:      | 24"      |
| Chair Weight:    | 80 lbs.  |
| Weight Capacity: | 300 lbs. |
| COM Details*:    | 5 yds.   |
|                  |          |

#### Frames:

Exposed hardwood frame from managed sources. All joints are mechanically joined and/or glued, screwed and stapled for added strength and rigidity.

#### Seat & Back Suspension:

Fully upholstered with a foam covering over a solid deck.

### Seat & Backrest Cushion:

40 ILD/1.8 density high-resiliency foam wrapped in foam batting.

#### **Finish Options:**



#### Certifications:

CA117-2013 & TSCA Title VI certified. Chair passes BIFMA 5.5X Seating Standards. CA133 is not available.



#### Floor Glides:

Nail-in nylon floor glides.

#### Pillows:

Pillows are not included.

#### **Customization:**

Dual fabrics and contrasting welting are available for an upcharge.

### **Warranty Information:**

10-year limited warranty on the chair frame. 3-year limited warranty on seat foam and backrest foam. Fabric manufacturer's warranty on fabric.

#### Packaging:

Chair ships upright in a box, wrapped in plastic. Legs are shipped attached.

Handcrafted in the USA

Fabric requirement for one chair includes the seat and backrest.

<sup>\*</sup> The fabric on the backrest is visible from the rear view of the chair.

\* The fabric on the backrest is visi