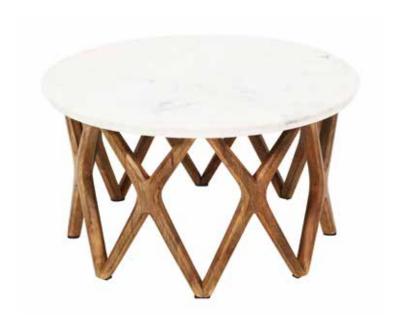

## Outremont

## **Dimensions:**

|              |     | Overall Width: | Overall<br>Depth: | Weight:  | Shipping<br>Weight: | Finish:                     |
|--------------|-----|----------------|-------------------|----------|---------------------|-----------------------------|
| Coffee Table | 18" | 32"            | 32"               | 72¼ lbs. | 90 lbs.             | Axis Natural & White Marble |

Construction: Glued & Nailed

Top: Marble

Floor Glides: Nylon

Tip-Over Restraint Kit Included?: Yes

Warranty: 1 year

Certifications: TSCA Title VI Compliant

(Formerly CARB II Compliant)

**Assembly Required?:** No **Replacement Parts:** None