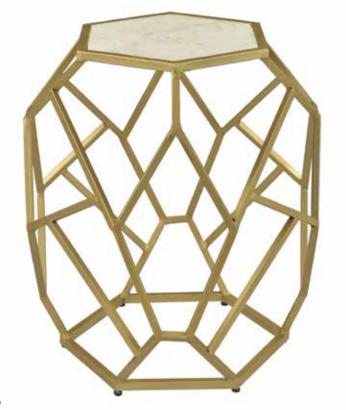

## **Nazare Accent Table**

**Construction:** Base is powder-coated welded steel bolted to the top panel.

Top: Marble

Adjustable Shelves: No Drawer Slides: N/A

Floor Glides: Leveler Plastic

Doors: N/A

**Tip-Over Restraint Kit Included?:** No

Warranty: 1 Year

Certifications: TSCA Title VI Compliant (formerly

CARB II)

**Assembly Required?:** No

Finish: White Marble & Gold Powder Coat

Leg Height: 0"

Leg Material: Metal

Replacement Parts: N/A