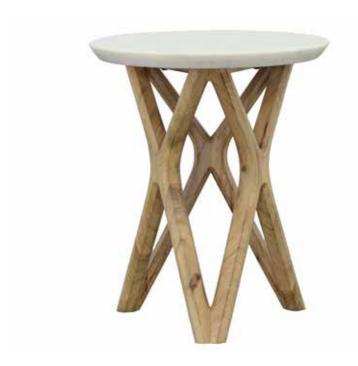

## Airlie Beach

## **Dimensions:**

|                           | Overall<br>Height: | Overall Width: | Overall Depth: | Weight: | Shipping<br>Weight: | Finish:                  |
|---------------------------|--------------------|----------------|----------------|---------|---------------------|--------------------------|
| Airlie Beach Accent Table | 21"                | 18"            | 18"            | 23 lbs. | 34 lbs.             | Axis Natural<br>& Marble |

Construction: Glued & Nailed

Top: Marble

Floor Glides: Nylon

Tip-Over Restraint Kit Included?: No

Warranty: 1 year

**Certifications:** TSCA Title VI Compliant

(Formerly CARB II Compliant)

**Assembly Required?:** No **Replacement Parts:** None