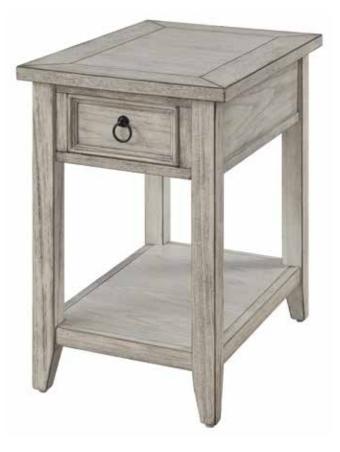

## Cristo Rei

## **Dimensions**:

|              |     | Overall<br>Width: |     | Weight: |         | Top Surface<br>Weight Capacity: |
|--------------|-----|-------------------|-----|---------|---------|---------------------------------|
| Accent Table | 24" | 16"               | 24" | 29 lbs. | 36 lbs. | 40 lbs.                         |

**Construction:** Hardwood and/or medium-density fiberboard joined together with joinery, glue, nails, staples, screws and/or bolts

Top: MDF with Ash Veneers

Adjustable Shelves: No

Drawer Slides: Wood Slides

Floor Glides: Nylon

Drawer Front: MDF with Ash & Birch Veneers

Tip-Over Restraint Kit Included?: N/A

Warranty: 1 Year

**Certifications:** TSCA Title VI Compliant (formerly CARB II)

Assembly Required?: Yes

Finish: Garret Burnished Cream

Leg Height: 3.4"

Replacement Parts: Hardware Pack, Handles Flatpack?: Yes

 $\triangle$  WARNING: Do not sit or stand on the unit. Doing so could cause bodily harm to the resident and/or caregiver. NOTE: This unit cannot be customized.