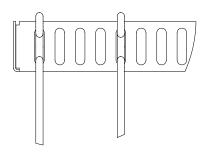

## **Small Chart Racks**

31 Slots Total

**1" Charts**Place Wire Every 4 Slots

**2" Charts**Place Wire Every 5 Slots

**3" Charts**Place Wire Every 6 Slots

**4" Charts**Place Wire Every 9 Slots