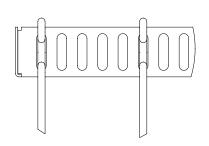

## **Medium Charts Racks**

61 Slots Total

**1" Charts**Place Wire Every 4 Slots

**2" Charts**Place Wire Every 5 Slots

**3" Charts**Place Wire Every 6 Slots

**4" Charts**Place Wire Every 9 Slots