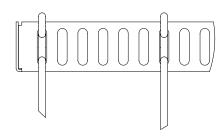

## **Medium Charts Racks**

61 Slots Total

**1" Charts**Place Wire Every 4 Slots

**2" Charts**Place Wire Every 5 Slots

**3" Charts**Place Wire Every 6 Slots

**4" Charts**Place Wire Every 9 Slots