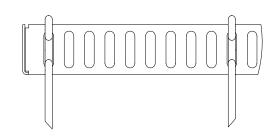

## **Large Charts Racks**

91 Slots Total

**1" Charts**Place Wire Every 4 Slots

**2" Charts**Place Wire Every 5 Slots

**3" Charts**Place Wire Every 6 Slots

**4" Charts**Place Wire Every 9 Slots