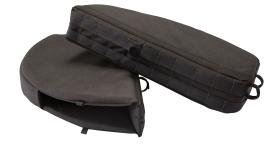

## Direct Supply<sup>®</sup> Stow-and-Go Legrest Carriers







Doesn't interfere with folding!

## Benefits

- Switch, store and transport the right legrests with the right wheelchairs
- Easily mounts to wheelchair frame
- Resident benefits: out of sight, doesn't interfere with wheelchair use and no contact to wheelchair back upholstery means no contact with resident's back
- Caregiver benefits: convenient access yet out of the way when walking and allows wheelchair to be folded without removing
- Easy, tool-free attachment
- Made of durable yet lightweight nylon
- Holds articulating and elevating legrests and swingaway footrests
- Fits most standard folding wheelchairs
- Patented; Patent No. US 11,786,424

#L9982 Stow-and-Go Legrest Carriers set of 2





1-800-634-7328 / DirectSupply.com