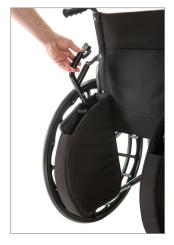

## Benefits

- Switch, store and transport the right legrests with the right wheelchairs
- Easily mounts to wheelchair frame
- Resident benefits: out of sight, doesn't interfere with wheelchair use and no contact to wheelchair back upholstery means no contact with resident's back
- Caregiver benefits: convenient access yet out of the way when walking and allows wheelchair to be folded without removing
- Easy, tool-free attachment
- Made of durable yet lightweight nylon
- Holds articulating and elevating legrests and swingaway footrests
- Fits most standard folding wheelchairs
- Patented; Patent No. US 11,786,424