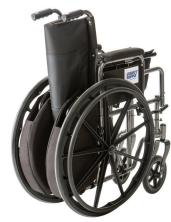

## Direct Supply<sup>®</sup> Stow-and-Go Legrest Carriers

Doesn't interfere with folding!

## Benefits

- Switch, store and transport the right legrests with the right wheelchairs
- Easily mounts to wheelchair frame
- Resident benefits: out of sight, doesn't interfere with wheelchair use and no contact to wheelchair back upholstery means no contact with resident's back
- Caregiver benefits: convenient access yet out of the way when walking and allows wheelchair to be folded without removing
- Easy, tool-free attachment
- Made of durable yet lightweight nylon
- Holds articulating and elevating legrests and swingaway footrests
- Fits most standard folding wheelchairs
- Patented; Patent No. US 11,786,424