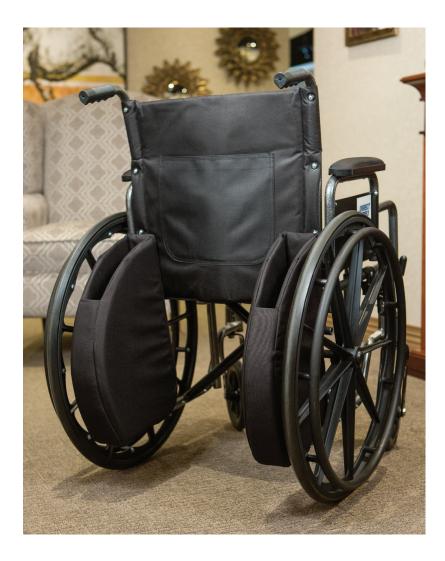

## Direct Supply<sup>®</sup> Stow-and-Go Legrest Carriers

Doesn't interfere with folding!

## Benefits

- Switch, store and transport the right legrests with the right wheelchairs
- Easily mounts to wheelchair frame
- Resident benefits: out of sight, doesn't interfere with wheelchair use and no contact to wheelchair back upholstery means no contact with resident's back
- Caregiver benefits: convenient access yet out of the way when walking and allows wheelchair to be folded without removing
- Easy, tool-free attachment
- Made of durable yet lightweight nylon
- Holds articulating and elevating legrests and swingaway footrests
- Fits most standard folding wheelchairs
- Patented; Patent No. US 11,786,424