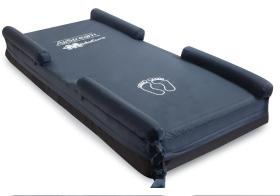

### MATTRESS with DIRECT AIR LOSS

\*\*\*\*

ADVANCED **DUAL VENTILATION** TECHNOLOGY

# DIRECT AIR LOSS THROUGH COVERLET

**INTEGRATED AIR BOLSTERS** 

WITH ONE TOUCH DIGITAL INFLATE/DEFLATE

### MATTRESS with DIRECT AIR LOSS

### **MATTRESS**

### DEFINED PERIMETER FOR FALL RISK PATIENTS

Integrated in cover with side egress for easy transfer Dual Inflate/Deflate Function – Quick Manual Transfer

Available In Standard 36" & 42" Extra Wide

500 Lb. Weight Cap.