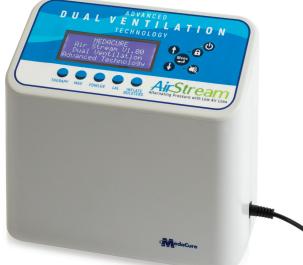

### TRUE DIGITAL PUMP

Select separate pressure levels for A and B cells

**EASY TO USE MENU SELECT**Allows for full digital control

Creates a Micro Environment of Cool Dry Air

Most effective in wound care therapy

### **PUMP**

Low Air Loss on/off function

Low Pressure

Panel Lock Function

### PRESSURE RANGE

Adjustable by patient's weight – Lb./Kg. selectable (up to 500 Lbs./227 Kgs.) or pressure range (up to 50mmHg)

#### **CYCLE TIME VARIABLE:**

5, 10, 15, 20, 25 minutes

AIR OUTPUT: 15 LPM

- Digital Pump allows for independent adjustment of alternating pressure for 'A' and 'B' cells
- Fowler function adjustable to desired firmness
- Auto Firm Inflation
- Power Failure Alert
- Bolster inflate/deflate function
- Whisper Quiet Operation