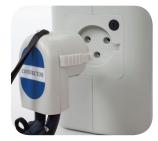

## DUAL VALVE SINGLE HEAD CONNECTOR

FOR PATIENT SAFETY & PROPER MAINTENANCE

All hoses are sealed & connected via 1 single connector