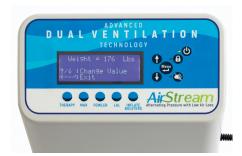

### TRUE DIGITAL PUMP

Select separate pressure levels for A and B cells

**EASY TO USE MENU SELECT**Allows for full digital control

Creates a Micro Environment of Cool Dry Air

Most effective in wound care therapy

### **PUMP**

Low Air Loss on/off function

Low Pressure

Panel Lock Function

### PRESSURE RANGE

Adjustable by patient's weight – Lb./Kg. selectable (up to 500 Lbs./227 Kgs.) or pressure range (up to 50mmHg)

#### **CYCLE TIME VARIABLE:**

5, 10, 15, 20, 25 minutes

AIR OUTPUT: 15 LPM

- Digital Pump allows for independent adjustment of alternating pressure for 'A' and 'B' cells
- Fowler function adjustable to desired firmness
- Auto Firm Inflation
- Power Failure Alert
- Bolster inflate/deflate function
- Whisper Quiet Operation