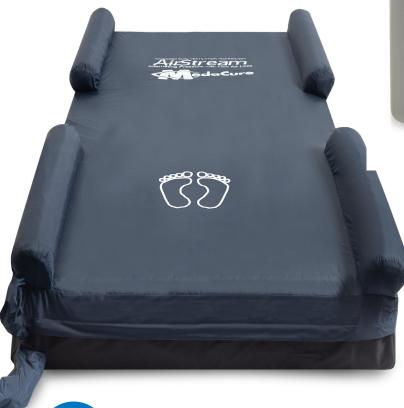

### MATTRESS with DIRECT AIR LOSS

\*\*\*\*

ADVANCED **DUAL VENTILATION** TECHNOLOGY

# DIRECT AIR LOSS THROUGH COVERLET

**INTEGRATED AIR BOLSTERS** 

WITH ONE TOUCH DIGITAL INFLATE/DEFLATE

Direct low air loss Through the coverlet

Thousands of micro holes throughout the coverlet release a flow of streaming air creating a cool dry environment.

Single connector dual function technology

### MATTRESS with DIRECT AIR LOSS

### **MATTRESS**

### DEFINED PERIMETER FOR FALL RISK PATIENTS

Integrated in cover with side egress for easy transfer Dual Inflate/Deflate Function – Quick Manual Transfer

Available In Standard 36" & 42" Extra Wide

500 Lb. Weight Cap.

### Direct Air Loss via the Coverlet

Surrounds the Patient with Cool Dry Air

#### **CELLS**

20 easy replaceable Cells Cell-on-Cell Design

### **COVER MATERIAL**

Fluid Resistant Nylon Quilted Cover

### **BASE MATERIAL**

Woven with non-slip material

### **WEIGHT CAPACITY**

500 Lbs.