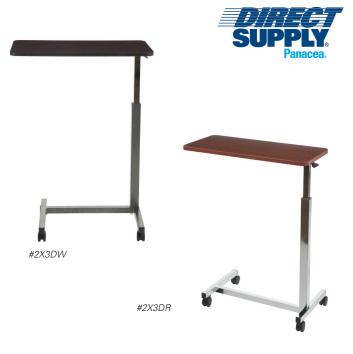

## Panacea<sup>®</sup> Overbed Tables

- Spacious 15"W x 30"L surface rests on sturdy "H" or "U" base
- Raises and lowers quickly with spring-loaded height adjustment from 29" to 42¼"H for Standard version and 19½" to 27"H for Low version
- Notched-out top bracket
- Twinwheel nylon casters (two locking, two non-locking)
- 50 lb. capacity

## Finishes

| Base Color | Height   | Finish Color        | H-Shape Base | U-Shape Base |
|------------|----------|---------------------|--------------|--------------|
| Gray       | Standard | Golden Oak          | #2X3DH       | #2X3DT       |
|            |          | Gray                | #2X3DJ       | #2X3DV       |
|            |          | Windsor<br>Mahogany | #2X3DG       | #2X3DX       |
|            |          | Walnut              | #2X3DK       | #2X3DW       |
| Chrome     |          | Golden Oak          | #2X3D3       | #2X3DM       |
|            |          | Gray                | #2X3DC       | #2X3DP       |
|            |          | Windsor<br>Mahogany | #2X3DF       | #2X3DR       |
|            |          | Walnut              | #2X3DD       | #2X3DQ       |
| Chrome     | Low      | Golden Oak          | #2X3DB       | -            |
|            |          | Gray                | #2X3D4       | -            |
|            |          | Windsor<br>Mahogany | #2X3D7       | -            |
|            |          | Walnut              | #2X3D6       | _            |