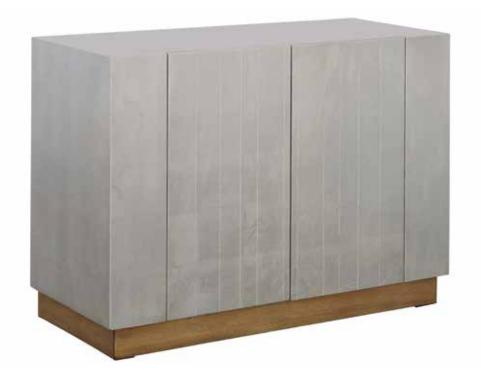

## **Tarlac City**

## **Dimensions:**

|                  | Overall<br>Height: | Overall Width: | Overall Depth: | Weight:  | Shipping<br>Weight: | Top Surface<br>Weight Capacity: | Finish:                 |
|------------------|--------------------|----------------|----------------|----------|---------------------|---------------------------------|-------------------------|
| Two Door Cabinet | 30"                | 40"            | 18"            | 141 lbs. | 156 lbs.            | 250 lbs.                        | Winter<br>Morning Frost |

Construction: Glued & Nailed

Top: MDF & Silver Leaf
Adjustable Shelves: No
Floor Glides: Nylon

Tip-Over Restraint Kit Included?: Yes

Warranty: 1 year

**Certifications:** TSCA Title VI Compliant

(Formerly CARB II Compliant)