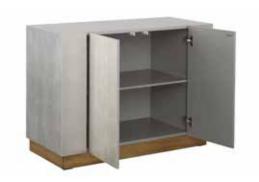

Construction: Glued & Nailed

Top: MDF & Silver Leaf
Adjustable Shelves: No
Floor Glides: Nylon

Tip-Over Restraint Kit Included?: Yes

Warranty: 1 year

**Certifications:** TSCA Title VI Compliant

(Formerly CARB II Compliant)