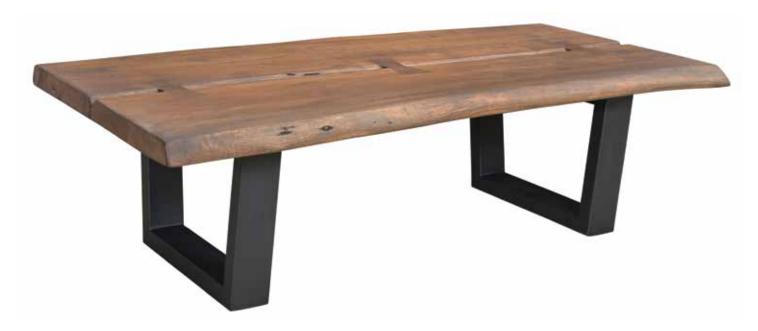

## Lucknam

## **Dimensions:**

|              |     | Overall Width: |     | Weight: | Shipping<br>Weight: | Top Surface<br>Weight Capacity: |
|--------------|-----|----------------|-----|---------|---------------------|---------------------------------|
| Coffee Table | 17" | 54"            | 26" | 96 lbs. | 111 lbs.            | 390 lbs.                        |

**Construction:** Hardwood and/or medium-density fiberboard joined together with joinery, glue, nails, staples, screws and/or bolts. Legs are powder-coated welded steel.

Top: Acacia

Adjustable Shelves: N/A

**Drawer Slides:** N/A **Floor Glides:** Nylon

Doors: N/A

Tip-Over Restraint Kit Included?: N/A

Warranty: 1 Year

Certifications: TSCA Title VI Compliant (formerly

CARB II)

**Assembly Required?:** Yes **Finish:** Sequoia Light Brown

Leg Height: 14.5"

Replacement Parts: Hardware Pack

Flatpack?: Yes

**△ WARNING:** Do not sit or stand on the unit. Doing so could cause bodily harm to the resident and/or caregiver.

NOTE: This unit cannot be customized.