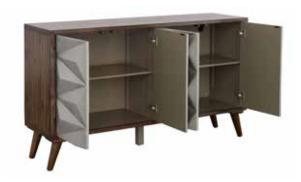

## **Tagum**

## **Dimensions:**

|                    | Overall<br>Height: | Overall Width: | Overall Depth: | Weight:   | Shipping Weight: | Top Surface<br>Weight Capacity: | Finish:                      |
|--------------------|--------------------|----------------|----------------|-----------|------------------|---------------------------------|------------------------------|
| Four Door Credenza | 33¾"               | 58"            | 16"            | 154½ lbs. | 170 lbs.         | 250 lbs.                        | Mt.Rainier<br>Brown & Silver |