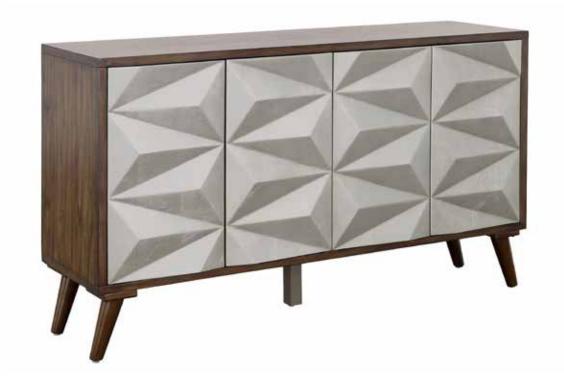

## **Tagum**

## **Dimensions:**

|                    | Overall<br>Height: | Overall Width: | Overall Depth: | Weight:   | Shipping Weight: | Top Surface<br>Weight Capacity: | Finish:                      |
|--------------------|--------------------|----------------|----------------|-----------|------------------|---------------------------------|------------------------------|
| Four Door Credenza | 33¾"               | 58"            | 16"            | 154½ lbs. | 170 lbs.         | 250 lbs.                        | Mt.Rainier<br>Brown & Silver |