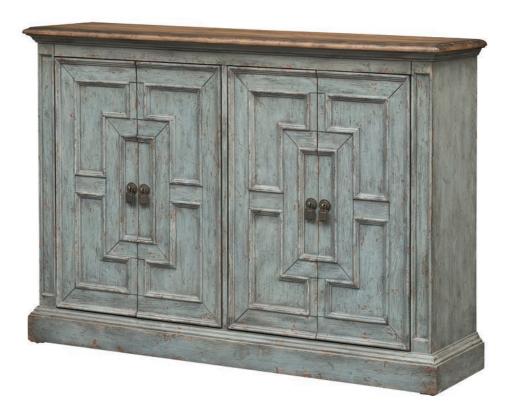

## Queretaro

## **Dimensions:**

|                 |     | Overall Width: |     | Weight: | Shipping Weight: | Top Surface<br>Weight Capacity: | Finish                 |
|-----------------|-----|----------------|-----|---------|------------------|---------------------------------|------------------------|
| 4-Door Credenza | 40" | 56"            | 15" | -       | 155 lbs          | -                               | Haversham Aged<br>Blue |

**Construction:** Hardwood and medium density fiberboard joined together with joinery, glue, nails,

staples, screws and bolts

**Top:** Veneer in Ash and MDF

Adjustable Shelves: Removable Floor Glides: Leveler Plastic

**Door:** Veneer and MDF

**Tip-Over Restraint Kit Included?:** Yes

Warranty: 1 Year

Certifications: TSCA Title VI Compliant (Formerly

CARB II Compliant)

**Assembly Required?:** No

Leg Height: 4.7"

Replacement Parts: None