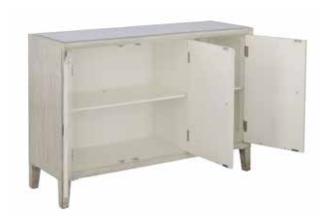

Construction: Glued & Nailed

**Top:** Wood

Floor Glides: Nylon

Tip-Over Restraint Kit Included?: Yes

Warranty: 1 year

**Certifications:** TSCA Title VI Compliant

(Formerly CARB II Compliant)

**Assembly Required?:** No **Replacement Parts:** None