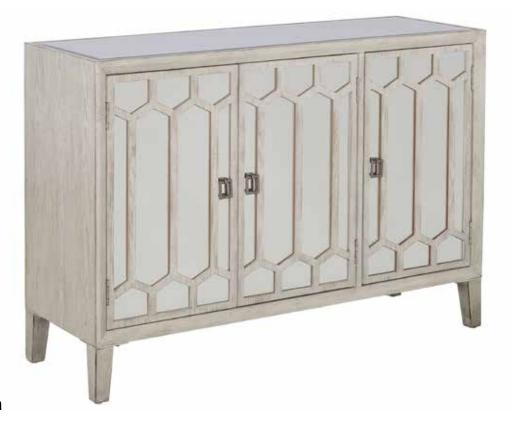

## Coppabella

## **Dimensions:**

|                     | Overall<br>Height: |     | Overall Depth: | Weight: | Shipping<br>Weight: | Finish:                    |
|---------------------|--------------------|-----|----------------|---------|---------------------|----------------------------|
| Three Door Credenza | 34¼"               | 48" | 16"            | 120¼ lb | 131 lb              | Windsor<br>Burnished White |