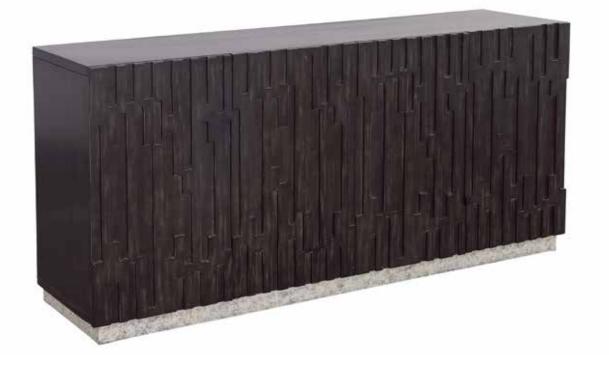

## Belyando

## **Dimensions:**

|                             | Overall<br>Height: |     | Overall<br>Depth: | Weight:   | Shipping<br>Weight: | Finish:          |
|-----------------------------|--------------------|-----|-------------------|-----------|---------------------|------------------|
| Belyando Four Door Credenza | 32"                | 70" | 18"               | 163½ lbs. | 186 lbs.            | Andorra<br>Black |