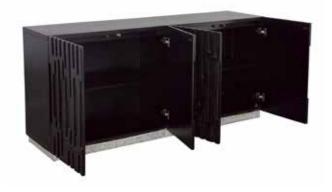

## Belyando

## **Dimensions:**

|                             | Overall<br>Height: |     | Overall<br>Depth: | Weight:   | Shipping<br>Weight: | Finish:          |
|-----------------------------|--------------------|-----|-------------------|-----------|---------------------|------------------|
| Belyando Four Door Credenza | 32"                | 70" | 18"               | 163½ lbs. | 186 lbs.            | Andorra<br>Black |