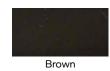

## **Avalon Bed Panel Edge Colors**

Natural Maple/Stone, Millwork Cherry/Stone, Millwork Cherry/Brown, Spiced Cherry/Stone, Spiced Cherry/Brown, Cordovan/Brown, Warm Walnut/Brown, Chestnut/Brown, Bayou Walnut/Brown, Quartered Oak/Stone, Valley Oak/Brown, Wild Cherry/Brown, Wild Cherry/Stone