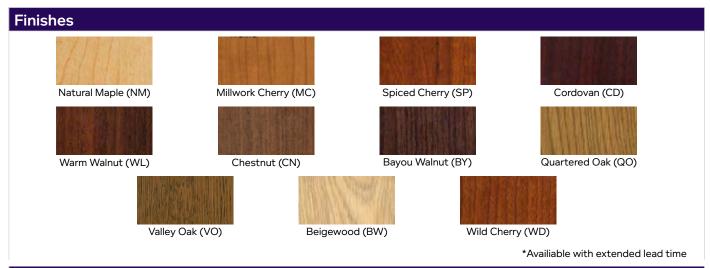

## **Laminate Bed Panels**

## **Avalon Bed Panel Edge Colors**

Natural Maple/Stone, Millwork Cherry/Stone, Millwork Cherry/Brown, Spiced Cherry/Stone, Spiced Cherry/Brown, Cordovan/Brown, Warm Walnut/Brown, Chestnut/Brown, Bayou Walnut/Brown, Quartered Oak/Stone, Valley Oak/Brown, Wild Cherry/Brown, Wild Cherry/Stone