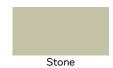

## **Avalon Bed Panel Edge Colors**

Natural Maple/Stone, Millwork Cherry/Stone, Millwork Cherry/Brown, Spiced Cherry/Stone, Spiced Cherry/Brown, Cordovan/Brown, Warm Walnut/Brown, Chestnut/Brown, Bayou Walnut/Brown, Quartered Oak/Stone, Valley Oak/Brown, Wild Cherry/Brown, Wild Cherry/Stone