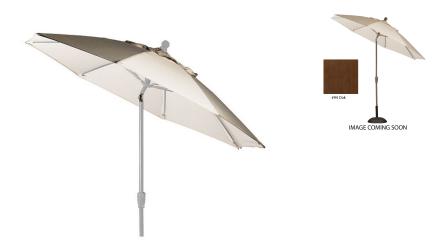

# 9' Crank Auto Tilt Umbrella

SKU: 7562

## DESCRIPTION

Elevate your outdoor oasis with our 9' Crank Auto Tilt Umbrella, designed for the perfect blend of function and style. Crafted from industrial-grade fiberglass, this umbrella stands at 93" tall and spreads to a generous 108" diameter, casting a wide shade to protect you from the sun's rays at any angle, thanks to its convenient tilt feature. Offered in four sophisticated finishes and numerous fabric choices, it effortlessly enhances any furniture arrangement. Choose between any of our umbrella bases for stability and ease of movement. Ideal for stand alone umbrellas and all SC tables with umbrella holes, this umbrella not only offers a chic finish to your seating area but also ensures lasting comfort and protection.