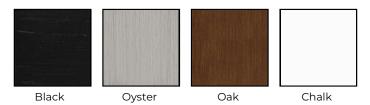

# 9' Crank Auto Tilt Umbrella

SKU: 7562



## DESCRIPTION

Elevate your outdoor oasis with our 9' Crank Auto Tilt Umbrella, designed for the perfect blend of function and style. Crafted from industrial-grade fiberglass, this umbrella stands at 93" tall and spreads to a generous 108" diameter, casting a wide shade to protect you from the sun's rays at any angle, thanks to its convenient tilt feature. Offered in four sophisticated finishes and numerous fabric choices, it effortlessly enhances any furniture arrangement. Choose between any of our umbrella bases for stability and ease of movement. Ideal for stand alone umbrellas and all SC tables with umbrella holes, this umbrella not only offers a chic finish to your seating area but also ensures lasting comfort and protection.

### FINISH



#### MAIN SPECIFICATIONS

| Country of Origin | CHN              |
|-------------------|------------------|
| Material          | Wrought Aluminum |
| Contract Viable   | No               |

#### **OTHER SPECIFICATIONS**

| Canopy Depth    | 108"      |
|-----------------|-----------|
| Canopy Diameter | 108"      |
| Canopy Width    | 108"      |
| Product Height  | 92.875"   |
| Product Weight  | 14.75 lbs |
| Product Width   | 1.5"      |