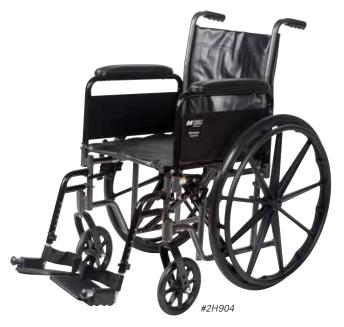

| Panacea Standard Wheelchair, Vinyl |       |                                   |                       |                         |                       |  |  |  |  |
|------------------------------------|-------|-----------------------------------|-----------------------|-------------------------|-----------------------|--|--|--|--|
| Width                              | Depth | Removable Desk Length<br>Armrests |                       | Removable Full Armrests |                       |  |  |  |  |
|                                    |       | Swingaway<br>Footrests            | Elevating<br>Legrests | Swingaway<br>Footrests  | Elevating<br>Legrests |  |  |  |  |
| 16"                                | 16"   | #2H927                            | #2H816                | #2H904                  | #2H896                |  |  |  |  |
|                                    | 18"   | #HG270                            | #HG269                | #HG260                  | #HG264                |  |  |  |  |
| 18"                                | 16"   | #2H928                            | #2H817                | #2H905                  | #2H897                |  |  |  |  |
|                                    | 18"   | #HG266                            | #HG271                | #HG261                  | #HG265                |  |  |  |  |
| 20"                                | 16"   | #A0183                            | #A0184                | #GXF21                  | #GXF20                |  |  |  |  |
|                                    | 18"   | #HG267                            | #HG263                | #HG268                  | #HG262                |  |  |  |  |