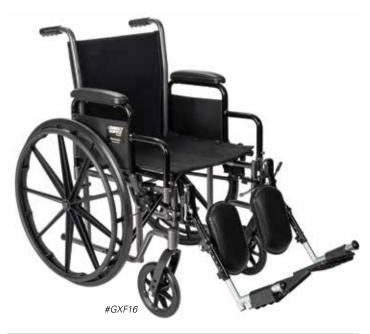

| Panacea Standard Wheelchair, Nylon |       |                                   |                       |                            |                       |  |  |  |  |
|------------------------------------|-------|-----------------------------------|-----------------------|----------------------------|-----------------------|--|--|--|--|
| Width                              | Depth | Removable Desk Length<br>Armrests |                       | Removable<br>Full Armrests |                       |  |  |  |  |
|                                    |       | Swingaway<br>Footrests            | Elevating<br>Legrests | Swingaway<br>Footrests     | Elevating<br>Legrests |  |  |  |  |
| 16"                                | 16"   | #GXF13                            | #GXF12                | -                          | -                     |  |  |  |  |
| 18"                                | 16"   | #GXF17                            | #GXF16                | #GXF15                     | #GXF14                |  |  |  |  |
| 20"                                | 16"   | #GXF19                            | #GXF18                | -                          | -                     |  |  |  |  |