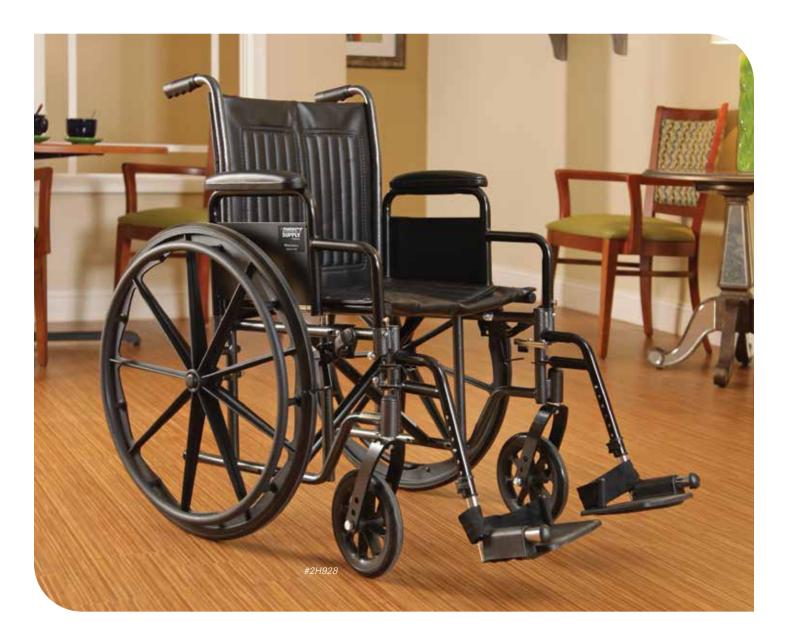

# Panacea® Standard Wheelchair

#### Easy, Tool-Free Adjustments

• Includes your choice of swingaway footrests or elevating legrests

## Accommodates Multiple Residents

 Dual-axle design allows seat height to be lowered to hemi height; two-position rear wheel and three-position front fork provide flexibility

#### Easy Transfers

• Removable armrest allows you to move them out of the way

#### Convenient Storage

Carrying pocket on backrest provides additional convenient storage

## Increased Wheelchair Lifespan

 Stronger, built-to-last mag wheels with molded contours and a durable, powdercoated steel frame