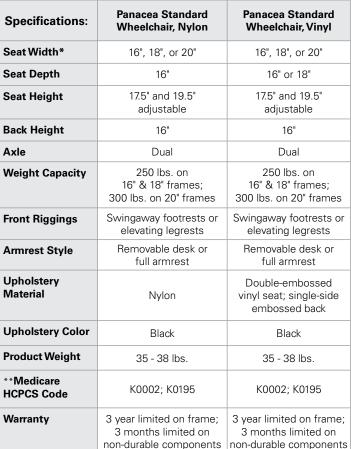

| Panacea Standard Wheelchair, Vinyl |       |                                   |                       |                         |                       |  |  |  |  |
|------------------------------------|-------|-----------------------------------|-----------------------|-------------------------|-----------------------|--|--|--|--|
| Width                              | Depth | Removable Desk Length<br>Armrests |                       | Removable Full Armrests |                       |  |  |  |  |
|                                    |       | Swingaway<br>Footrests            | Elevating<br>Legrests | Swingaway<br>Footrests  | Elevating<br>Legrests |  |  |  |  |
| 16"                                | 16"   | #2H927                            | #2H816                | #2H904                  | #2H896                |  |  |  |  |
|                                    | 18"   | #HG270                            | #HG269                | #HG260                  | #HG264                |  |  |  |  |
| 18"                                | 16"   | #2H928                            | #2H817                | #2H905                  | #2H897                |  |  |  |  |
|                                    | 18"   | #HG266                            | #HG271                | #HG261                  | #HG265                |  |  |  |  |
| 20"                                | 16"   | #A0183                            | #A0184                | #GXF21                  | #GXF20                |  |  |  |  |
|                                    | 18"   | #HG267                            | #HG263                | #HG268                  | #HG262                |  |  |  |  |

| Panacea Standard Wheelchair, Nylon |       |                                   |                       |                            |                       |  |  |  |  |
|------------------------------------|-------|-----------------------------------|-----------------------|----------------------------|-----------------------|--|--|--|--|
| Width                              | Depth | Removable Desk Length<br>Armrests |                       | Removable<br>Full Armrests |                       |  |  |  |  |
|                                    |       | Swingaway<br>Footrests            | Elevating<br>Legrests | Swingaway<br>Footrests     | Elevating<br>Legrests |  |  |  |  |
| 16"                                | 16"   | #GXF13                            | #GXF12                | -                          | -                     |  |  |  |  |
| 18"                                | 16"   | #GXF17                            | #GXF16                | #GXF15                     | #GXF14                |  |  |  |  |
| 20"                                | 16"   | #GXF19                            | #GXF18                | -                          | -                     |  |  |  |  |