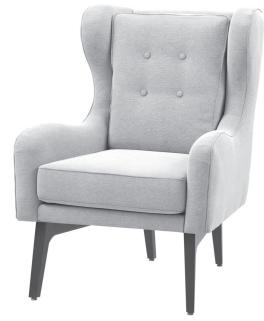

# **Arietta Wing Chair**

The fabric on the backrest is visible from the rear view of the chair.

## **Button Tufting:**

Standard