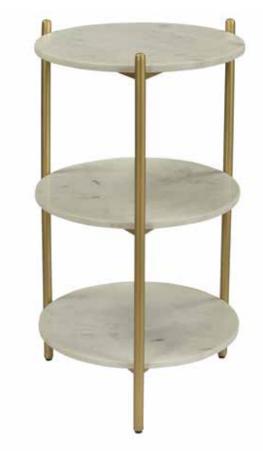

## **Luzern Accent Table**

## **Dimensions:**

|              | Overall<br>Height: |     | Overall<br>Depth: | Weight: |         | Top Surface<br>Weight Capacity: |
|--------------|--------------------|-----|-------------------|---------|---------|---------------------------------|
| Accent Table | 28½"               | 16" | 16"               | 42 lbs. | 48 lbs. | 45 lbs.                         |

**Construction:** Base is powder-coated welded steel

bolted to the shelves.

Top: Marble

Adjustable Shelves: No Drawer Slides: N/A

Floor Glides: Leveler Plastic

Doors: N/A

**Tip-Over Restraint Kit Included?:** No

Warranty: 1 Year

Certifications: TSCA Title VI Compliant (formerly

CARB II)

**Assembly Required?:** Yes

Finish: White Marble & Gold Powder Coat

Leg Height: 4¾"
Leg Material: Metal

Replacement Parts: Hardware