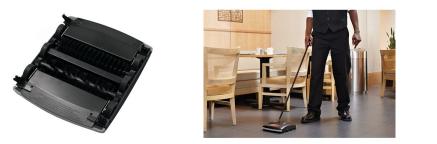

### EXECUTIVE SERIES™ 7.5" DUAL ACTION BRISTLE MECHANICAL SWEEPER, BLACK

The Rubbermaid Commercial Dual-Action Bristle Mechanical Carpet Sweeper contains 2 types of bristle brush rolls for to collect dust, dirt and debris from carpets. This carpet sweeper is made from durable galvanized steel and ABS plastic and works well for bare floors and low-pile carpets. Efficient 7.5" sweep path, plus rubber bumper to protect furniture and walls.

#### FEATURES & BENEFITS

- · Constructed of durable galvanized steel and tough ABS plastic
- · Low-profile design provides easy access around and under furniture
- Efficient 7.5" sweep path with protective bumper
- Soft rubber wheels glide easily on any surface
- Easy-to empty trays
- For carpet, tile, wood, winyl, and more