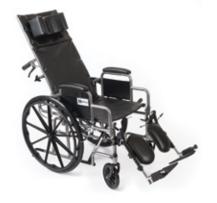

## WHEELCHAIR FULL RECLINING HIGHBACK

- \*\*\*\*
  - PADDED ELEVATED LEG REST
  - HIGH BACK
    with NECK SUPPORT CUSHION
  - ANTI-TIPPER WHEELS
  - AVAILABLE IN 18", 20", 22" & 24" WIDTHS

MODEL # 1818-R

## WHEELCHAIR FULL RECLINING HIGHBACK

\*\*\*\*

Detachable High Back Converts to Standard Wheelchair

**Dual Handbrakes** 

Full Position Reclining

Removeable Headrest

|  | Model # | Overall<br>Length | Overall<br>Width | Overall<br>Height | Folded<br>Size | Seat<br>Width | Seat<br>Depth | Back<br>Height | Seat Height<br>To Floor | Weight  | Weight<br>Cap |
|--|---------|-------------------|------------------|-------------------|----------------|---------------|---------------|----------------|-------------------------|---------|---------------|
|  | W1816-R | 49"               | 26"              | 50"               | 12"            | 18"           | 16"           | 30"            | 20"                     | 58 LBS. | 300 LBS.      |
|  | W2016-R | 49"               | 27.8"            | 50"               | 12"            | 20"           | 16"           | 30"            | 20"                     | 59 LBS. | 300 LBS.      |
|  | W2218-R | 51"               | 30"              | 51"               | 13.5"          | 22"           | 18"           | 32"            | 20"                     | 65 LBS. | 450 LBS       |
|  | W2418-R | 51"               | 32"              | 51"               | 13.5"          | 24"           | 18"           | 32"            | 20                      | 66 LBS. | 450 LBS.      |