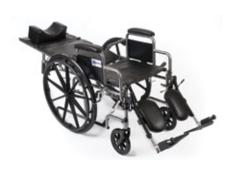

## WHEELCHAIR FULL RECLINING HIGHBACK

- \*\*\*\*
  - PADDED ELEVATED LEG REST
  - HIGH BACK
    with NECK SUPPORT CUSHION
  - ANTI-TIPPER WHEELS
  - AVAILABLE IN 18", 20", 22" & 24" WIDTHS

MODEL # 1818-R

## WHEELCHAIR FULL RECLINING HIGHBACK

\*\*\*\*

Detachable High Back Converts to Standard Wheelchair

**Dual Handbrakes** 

Full Position Reclining

Removeable Headrest

|  | Model # | Overall<br>Length | Overall<br>Width | Overall<br>Height | Folded<br>Size | Seat<br>Width | Seat<br>Depth | Back<br>Height | Seat Height<br>To Floor | Weight  | Weight<br>Cap |
|--|---------|-------------------|------------------|-------------------|----------------|---------------|---------------|----------------|-------------------------|---------|---------------|
|  | W1816-R | 49"               | 26"              | 50"               | 12"            | 18"           | 16"           | 30"            | 20"                     | 58 LBS. | 300 LBS.      |
|  | W2016-R | 49"               | 27.8"            | 50"               | 12"            | 20"           | 16"           | 30"            | 20"                     | 59 LBS. | 300 LBS.      |
|  | W2218-R | 51"               | 30"              | 51"               | 13.5"          | 22"           | 18"           | 32"            | 20"                     | 65 LBS. | 450 LBS       |
|  | W2418-R | 51"               | 32"              | 51"               | 13.5"          | 24"           | 18"           | 32"            | 20                      | 66 LBS. | 450 LBS.      |