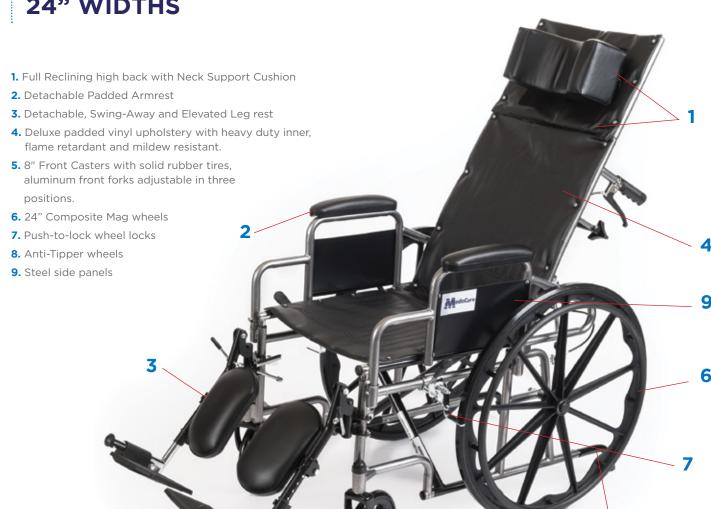

## WHEELCHAIR FULL RECLINING HIGHBACK

- \*\*\*\*
  - PADDED ELEVATED LEG REST
  - HIGH BACK
    with NECK SUPPORT CUSHION
  - ANTI-TIPPER WHEELS
  - AVAILABLE IN 18", 20", 22" & 24" WIDTHS

MODEL # 1818-R

## WHEELCHAIR FULL RECLINING HIGHBACK

\*\*\*\*

Detachable High Back Converts to Standard Wheelchair

**Dual Handbrakes** 

Full Position Reclining

Removeable Headrest

|  | Model # | Overall<br>Length | Overall<br>Width | Overall<br>Height | Folded<br>Size | Seat<br>Width | Seat<br>Depth | Back<br>Height | Seat Height<br>To Floor | Weight  | Weight<br>Cap |
|--|---------|-------------------|------------------|-------------------|----------------|---------------|---------------|----------------|-------------------------|---------|---------------|
|  | W1816-R | 49"               | 26"              | 50"               | 12"            | 18"           | 16"           | 30"            | 20"                     | 58 LBS. | 300 LBS.      |
|  | W2016-R | 49"               | 27.8"            | 50"               | 12"            | 20"           | 16"           | 30"            | 20"                     | 59 LBS. | 300 LBS.      |
|  | W2218-R | 51"               | 30"              | 51"               | 13.5"          | 22"           | 18"           | 32"            | 20"                     | 65 LBS. | 450 LBS       |
|  | W2418-R | 51"               | 32"              | 51"               | 13.5"          | 24"           | 18"           | 32"            | 20                      | 66 LBS. | 450 LBS.      |