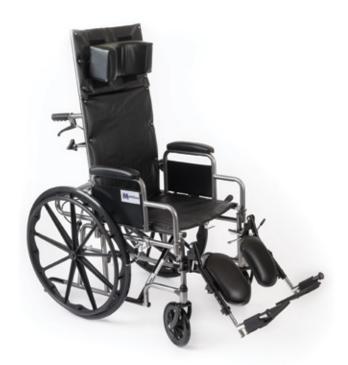

## WHEELCHAIR FULL RECLINING HIGHBACK

- \*\*\*\*
  - PADDED ELEVATED LEG REST
  - HIGH BACK
    with NECK SUPPORT CUSHION
  - ANTI-TIPPER WHEELS
  - AVAILABLE IN 18", 20", 22" & 24" WIDTHS

MODEL # 1818-R

## WHEELCHAIR FULL RECLINING HIGHBACK

\*\*\*\*

Detachable High Back Converts to Standard Wheelchair

**Dual Handbrakes** 

Full Position Reclining

Removeable Headrest

|  | Model # | Overall<br>Length | Overall<br>Width | Overall<br>Height | Folded<br>Size | Seat<br>Width | Seat<br>Depth | Back<br>Height | Seat Height<br>To Floor | Weight  | Weight<br>Cap |
|--|---------|-------------------|------------------|-------------------|----------------|---------------|---------------|----------------|-------------------------|---------|---------------|
|  | W1816-R | 49"               | 26"              | 50"               | 12"            | 18"           | 16"           | 30"            | 20"                     | 58 LBS. | 300 LBS.      |
|  | W2016-R | 49"               | 27.8"            | 50"               | 12"            | 20"           | 16"           | 30"            | 20"                     | 59 LBS. | 300 LBS.      |
|  | W2218-R | 51"               | 30"              | 51"               | 13.5"          | 22"           | 18"           | 32"            | 20"                     | 65 LBS. | 450 LBS       |
|  | W2418-R | 51"               | 32"              | 51"               | 13.5"          | 24"           | 18"           | 32"            | 20                      | 66 LBS. | 450 LBS.      |